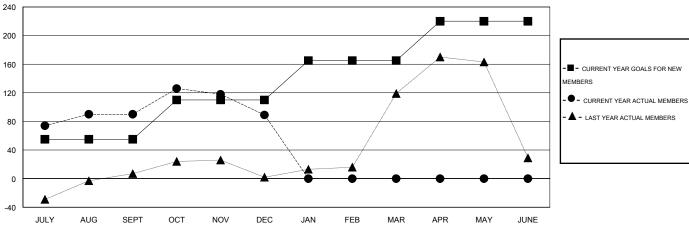

#### GOALS AND ACTUAL MEMBERS CUMULATIVE

| DROPPED CLUBS: 1 |              | 42 CLUBS OF 80 ADDED 1 OR MORE<br>NEW MEMBERS | GENDER DISTRIBUTION  MALE 1,349 (62.57%) |              |     |
|------------------|--------------|-----------------------------------------------|------------------------------------------|--------------|-----|
| DROPPED MEMBERS  | PPED MEMBERS |                                               | FEMALE                                   | 807 (37.43%) |     |
| DECEASED         | 3            | CLICK HERE FOR HEALTH                         |                                          |              | 405 |
| CLUB CANCELLED   | 0            | ASSESSMENT DATA                               | FAMILY UNIT MEMBERS                      |              | 165 |
| OTHER            | 143          |                                               | HEAD OF HOUSEHOLD                        | 77           |     |
| TOTAL            | 146          |                                               | NON-HEAD OF HOUSEHOLD                    | )            | 88  |